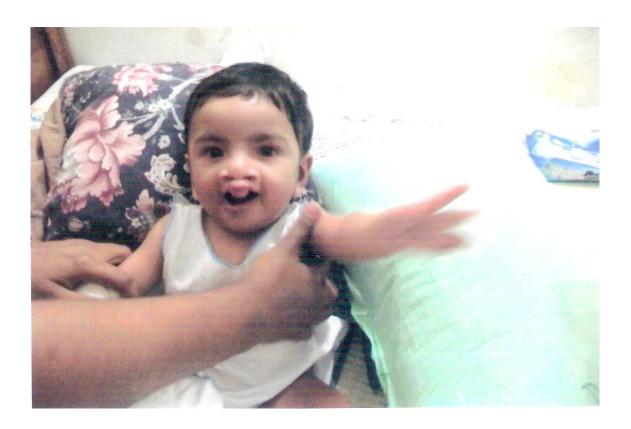

#### Result

Charity Apple successfully collected Rs.200,000/- to provide Baby Dineth with the necessary care to operate. Stage one of his operation has been completed at Durdans Hospital Colombo on the 26/01/2015. The baby was admitted on 24<sup>th</sup> January and was operated on and warded in Ward 05. The actual cost of the operation was Rs.124,830/- . The balance amount is to be carried forward to Stage two of the operation. The next operation will be scheduled based on the baby's improvement in three months time.. Charity Apple hopes to raise funds for his next stage as well.

Upul and Kanchana are much grateful for all your kind donations to help raise enough funds to operate their son.

After the operation