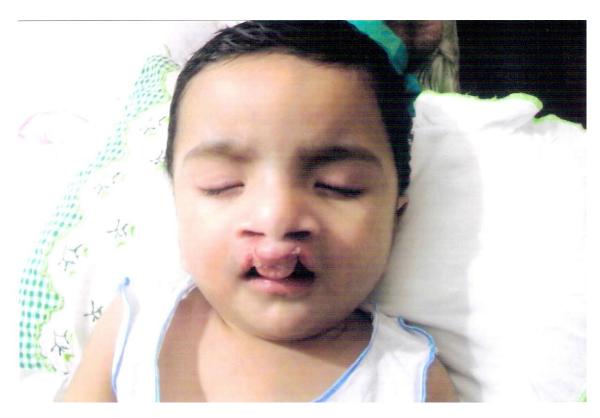

### Project Background

Baby Dineth Induware was born on the 5<sup>th</sup> of August 2014 with a Cleft Palate and Lip as shown in the image (the little ball outside is the gum that is rolled out) and is wait listed for operation - in 2 years time at the Lady Ridgeway Children's Hospital.

Dr.Romesh Gunasekera pediatric plastic surgeon, Lady Ridge way Children's Hospital is willing to operate the lip along with the gum and part of the palate which can be performed now (at 3 months).