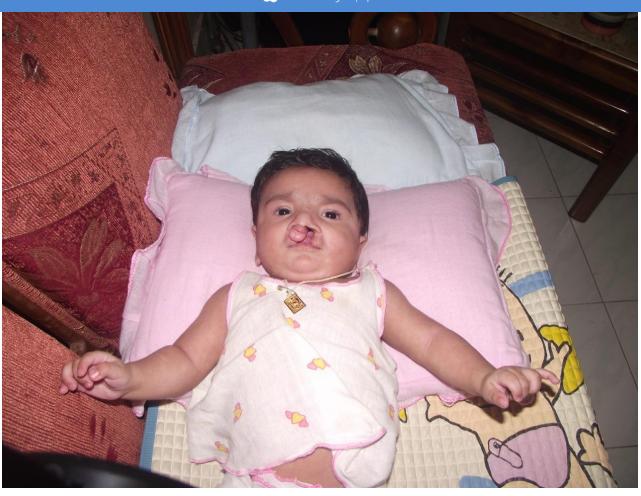

### Project Background

Baby Dineth Induware was born on the 5<sup>th</sup> of August 2014 with a Cleft Palate and Lip as shown in the image (the little ball outside is the gum that is rolled out) and is wait listed for operation - in 2 years time at the Lady Ridgeway Children's Hospital.